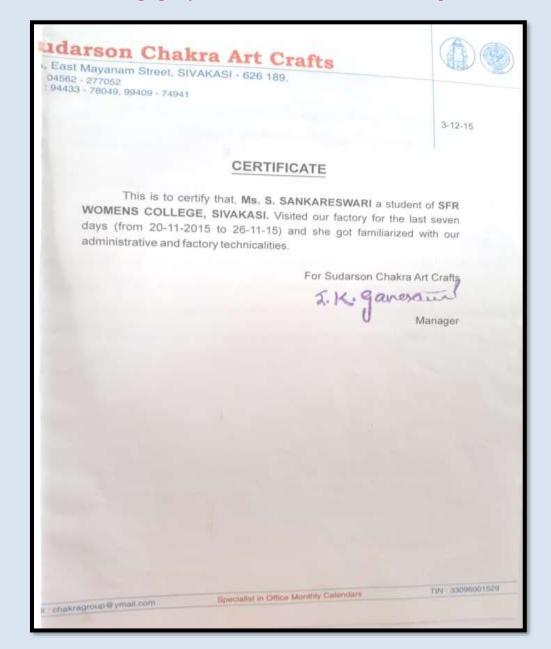

s to certify that, Ms. C. SEETHA LAKSHMI, a student of SFR WOMENS COLLEGE, SIVAKASI. Visited our factory for the last seven days (from 20-11-2015 to 26-11-15) and she got familiarized with our administrative and factory technicalities. For Sudarson Chakra Art Crafts ganesaus Manager TIN 03098001529 chakragroup@ymail.com Specialist in Office Monthly Calendars



(Affiliated to Madurai Kamaraj University, Re-accredited with A Grade by NAAC, College with Potential for Excellence by UGC and Mentor Institution under UGC PARAMARSH) Collaborative Activities for Projects

#### Name of the Participant

#### :C.Seethalakshmi, S.Sankareswari, Certificate Office Automation and Management :Sudarson Chakra Art Craft, Narnanuram.

Name of the Collaborating Agency :Sudarson Chakra Art Craft, Narnapuram.





(Affiliated to Madurai Kamaraj University, Re-accredited with A Grade by NAAC, College with Potential for Excellence by UGC and Mentor Institution under UGC PARAMARSH) Collaborative Activities for Projects

#### Name of the Participant

#### :M.Alagulakshmi, S.Deepa, Certificate Office Automation and Management

Name of the Collaborating Agency :Sri Balaji Scoring, Sivakasi





(Affiliated to Madurai Kamaraj University, Re-accredited with A Grade by NAAC, College with Potential for Excellence by UGC and Mentor Institution under UGC PARAMARSH) Collaborative Activities for Projects

#### Name of the Participant

#### :D.Kavitha, J.Mareeswari, Certificate Office Automation and Management

#### Name of the Collaborating Agency : Surge Seven Inc.,,Sivakasi

|