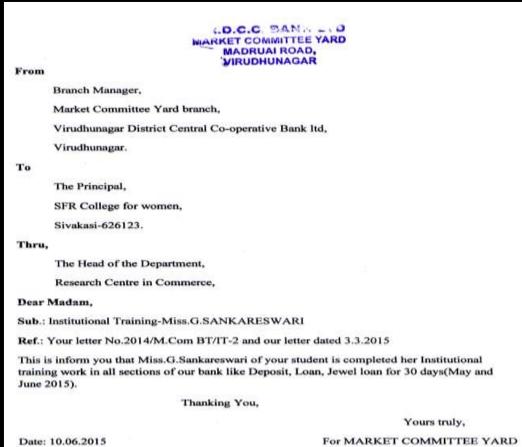

Name of the Participant :G.Sankareswari, I M.Com (BT) Name of the Collaborating Agency: The Virudhunagar District Central Co-operative Bank Ltd, Virudhunagar.

Place: Virudhunagar

UR. D.C. C. BANK (N.NANDHEESWARAN)

BRANCH MANAGER

(Affiliated to Madurai Kamaraj University, Re-accredited with A Grade by NAAC, College with Potential for Excellence by UGC and Mentor Institution under UGC PARAMARSH)

Name of the Participant:I.Abarnadevi, I M.Com (BT)Name of the Collaborating Agency: The Virudhunagar District Central Co-operative Bank<br/>Collectorate Complex Branch, Virudhunagar.