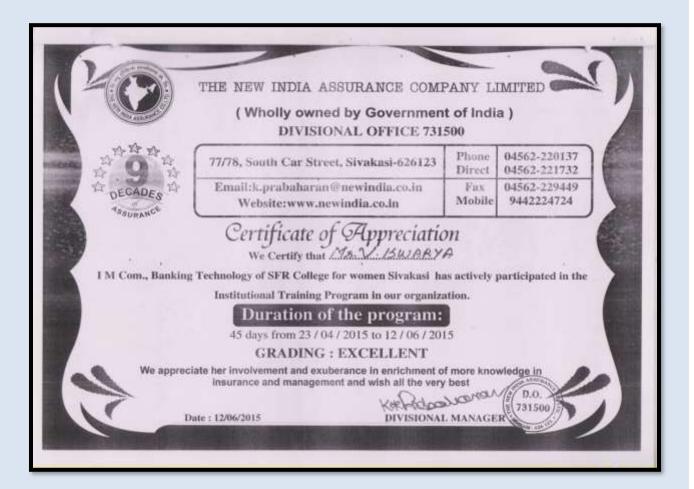

Name of the Participant :V. Ishwarya, I M.Com (BT) Name of the Collaborating Agency: The New India Assurance Company Limited, Sivakasi

(Affiliated to Madurai Kamaraj University, Re-accredited with A Grade by NAAC, College with Potential for Excellence by UGC and Mentor Institution under UGC PARAMARSH)