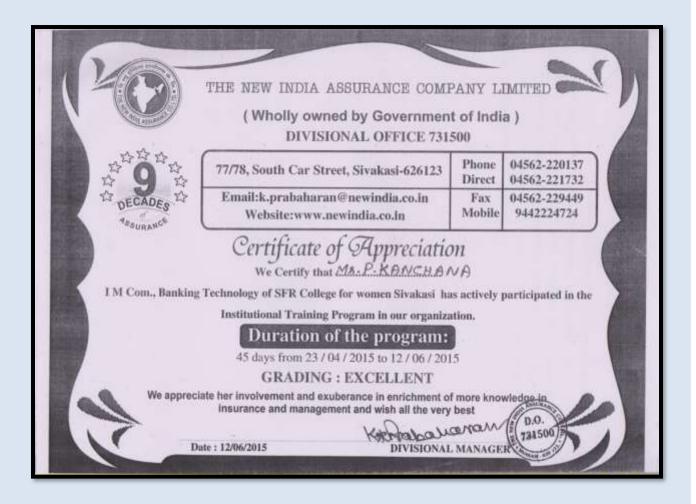

Name of the Participant :P.Abinaya, I M.Com (BT) Name of the Collaborating Agency: The New India Assurance Company Limited, Sivakasi

(Affiliated to Madurai Kamaraj University, Re-accredited with A Grade by NAAC, College with Potential for Excellence by UGC and Mentor Institution under UGC PARAMARSH)