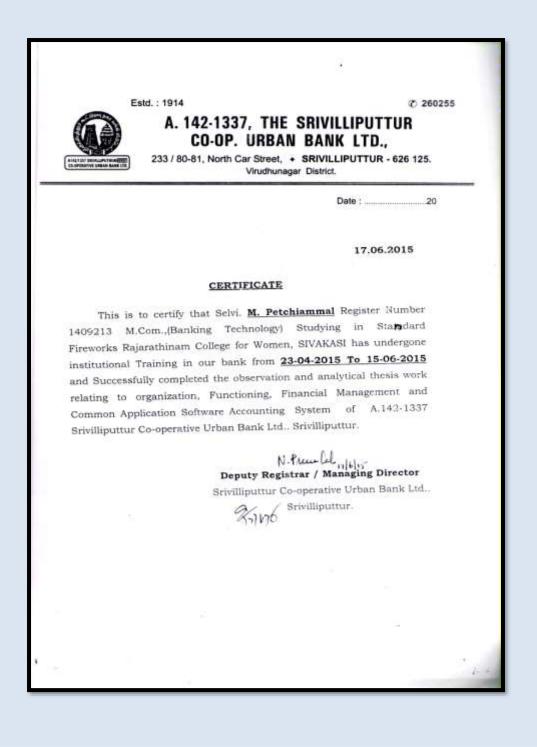

(Affiliated to Madurai Kamaraj University, Re-accredited with A Grade by NAAC, College with Potential for Excellence by UGC and Mentor Institution under UGC PARAMARSH)

Name of the Participant :M.Petchiammal, I M.Com (BT) Name of the Collaborating Agency:A142 -1337 Srivilliputtur Co-operative Urban Bank Ltd, Srivilliputtur

#### CERTIFICATE

This to certify that Selvi. M.ANTHONY AMMAL Roll No 1409211 M.Com.,(Banking technology) studying in The Standard Fireworks Rajarathinam <sup>Collegg</sup> For Women Sivakasi has undergone Institutional Training in our Bank from <u>24-4-2015 to 12-6-2015</u> and successfully completed the observation and analytical these work relating to organization, Functioning ,Financial Management and Common Application Software Accounting System of The Virudhunagar district Central Co-Operative Bank, Thirunthangal.