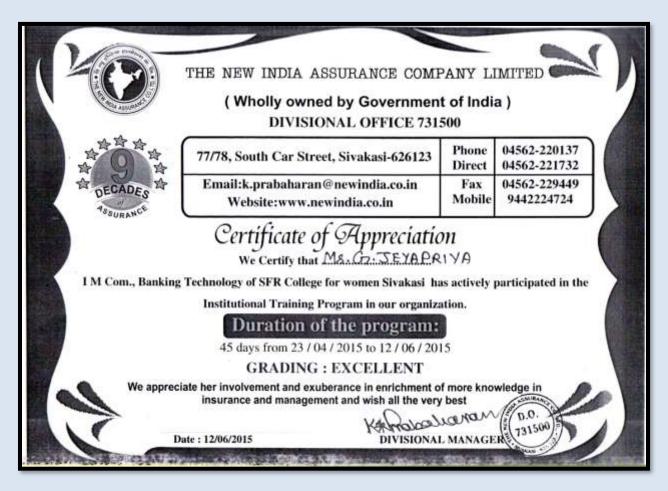

#### Name of the Participant :G.Jeyapriya, I M.Com (BT) Name of the Collaborating Agency: The New India Assurance Company Limited, Sivakasi

(Affiliated to Madurai Kamaraj University, Re-accredited with A Grade by NAAC, College with Potential for Excellence by UGC and Mentor Institution under UGC PARAMARSH)